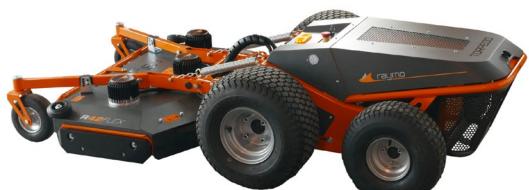

### **RAYMO TORPEDO robot + R42 FLEX cutting deck**

- The mower includes an all-wheel drive and is available in both a hybrid version and a purely electric version.
- Quick swap between all-electric and plug-in hybrid operation
- Minimal noise pollution and emission-free in all-electric mode
- Simple and safe control thanks to the zero-turn radius steering system and all-wheel drive

| RAYMO TORPEDO + R42 FLEX – Technical Data |                                                                                                      |
|-------------------------------------------|------------------------------------------------------------------------------------------------------|
| Dimensions                                | length: 205 cm (81 in)<br>width: 115 cm (45 in)<br>height: 51 cm (20 in)<br>weight: 238 kg (525 lbs) |
| Number of operating<br>Personnel          | One                                                                                                  |
| Hybrid Operation time                     | 6 - 8 h                                                                                              |
| Fully Electric Operation time             | 4 -5 h                                                                                               |
| Mowing performance on a PEG plant         | 1500 sqm per hour<br>(~6.5 hours per Hectare)*                                                       |