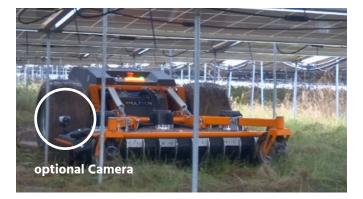

#### **RAYMO TORPEDO robot + R42 FLEX cutting deck**

The optional camera\* transmits the video signal wirelessly to a smartphone, tablet or FPV monitor.

Raymo distributors are represented in the following countries: Australia, Belgium, Czech Republic, Denmark, Finland, France, Germany, Japan, Netherlands, New Zealand, Norway, Poland, Sweden, Switzerland, UK. More countries with distribution partners will be coming soon.