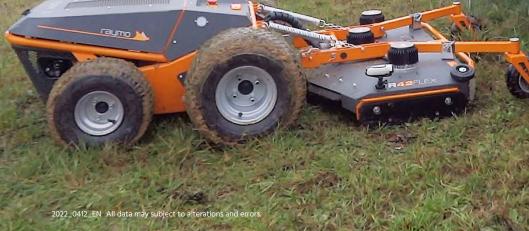

### **RAYMO TORPEDO robot + R42 FLEX cutting deck**

- The mower includes an all-wheel drive and is available in both a hybrid version and a purely electric version.
- Quick swap between all-electric and plug-in hybrid operation
- Minimal noise pollution and emission-free in all-electric mode
- Simple and safe control thanks to the zero-turn radius steering system and all-wheel drive