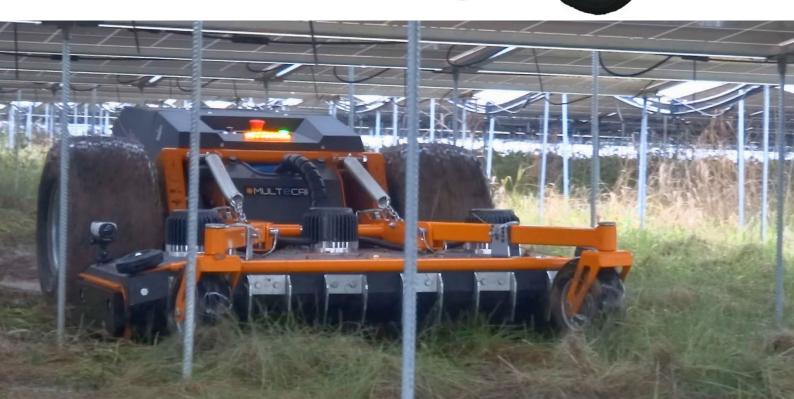

#### **RAYMO TORPEDO robot + R42 FLEX cutting deck**

The optional camera\* transmits the video signal wirelessly to a smartphone, tablet or FPV monitor.

Raymo distributors are represented in the following countries: Australia, Belgium, Czech Republic, Denmark, Finland, France, Germany, Japan, Netherlands, New Zealand, Norway, Poland, Sweden, Switzerland, UK. More countries with distribution partners will be coming soon.