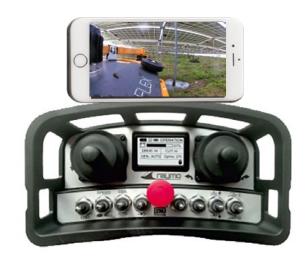

#### **RAYMO TORPEDO robot + R42 FLEX cutting deck**

The optional camera\* transmits the video signal wirelessly to a smartphone, tablet or FPV monitor.

Raymo distributors are represented in the following countries: Australia, Belgium, Czech Republic, Denmark, Finland, France, Germany, Japan, Netherlands, New Zealand, Norway, Poland, Sweden, Switzerland, UK. More countries with distribution partners will be coming soon.